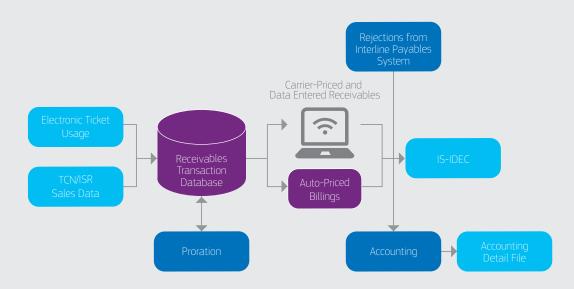

on the PRA System® capabilities. The system offers a full suite of revenue accounting functions, including interfaces
  and modules to support the review and creation of IATA SIS electronic interface files.

# **Key Functionality**

- Provides updated, easy-to-use interfaces, which support the unique needs of the SIS settlement process
- Powered by Navitaire's advanced Online Proration Engine (OLP)
- Supports Revenue Accounting Settlement Services Prorates (formerly First and Final) and accounting detail files for general ledger feeds
- Supports the provisional billing and sampling process in addition to standard settlement methods
- Delivers detailed tax billing and audit functionality
- Accepts third-party rejection memos



#### REVENUE ACCOUNTING

### Stand-Alone Receivables Process



# Stand-Alone Payables Process