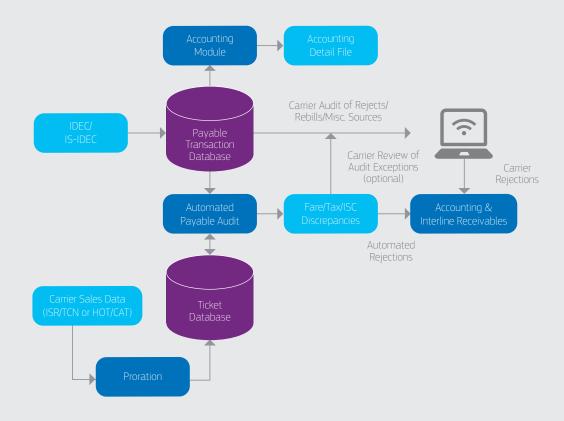

The system offers a full suite of revenue accounting functions, including interfaces
  and modules to support the review and creation of IATA SIS electronic interface files.

# **Key Functionality**

- Provides updated, easy-to-use interfaces, which support the unique needs of the SIS settlement process
- Powered by Navitaire's advanced Online Proration Engine (OLP)
- Supports Revenue Accounting Settlement Services Prorates (formerly First and Final) and accounting detail files for general ledger feeds
- Supports the provisional billing and sampling process in addition to standard settlement methods
- Delivers detailed tax billing and audit functionality
- Accepts third-party rejection memos



#### REVENUE ACCOUNTING

### Stand-Alone Receivables Process



# Stand-Alone Payables Process